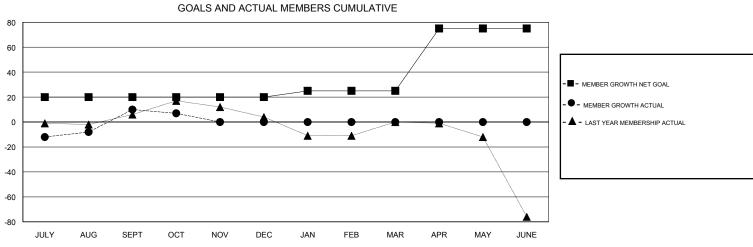

## District 1 BK

Results as of: 10/31/2018

| DROPPED CLUBS: 1  DROPPED MEMBERS | 24 CLUBS OF 67 ADDED 1 OR MORE NEW MEMBERS | GENDER DISTRIBUTION  MALE 1,541 (78.42%)  FEMALE 424 (21.58%)  Women Percentage Fiscal Year Goal: 23% |
|-----------------------------------|--------------------------------------------|-------------------------------------------------------------------------------------------------------|
| DECEASED 6                        | CLICK HERE FOR CUMULATIVE                  | TOTAL FAMILY UNIT MEMBERS 286                                                                         |
| CLUB CANCELLED 0 OTHER 41         | MEMBERSHIP DATA                            | FAMILY MEMBERS PAYING HALF 146                                                                        |
| TOTAL 47                          |                                            |                                                                                                       |