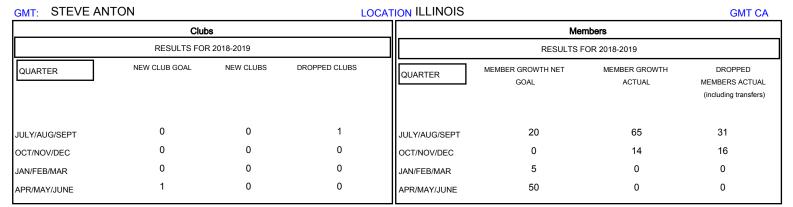

## District 1 BK

Results as of: 10/31/2018

| DROPPED CLUBS: 1  DROPPED MEMBERS | 24 CLUBS OF 67 ADDED 1 OR MORE NEW MEMBERS | GENDER DISTRIBUTION  MALE 1,541 (78.42%)  FEMALE 424 (21.58%)  Women Percentage Fiscal Year Goal: 23% |
|-----------------------------------|--------------------------------------------|-------------------------------------------------------------------------------------------------------|
| DECEASED 6                        | CLICK HERE FOR CUMULATIVE                  | TOTAL FAMILY UNIT MEMBERS 286                                                                         |
| CLUB CANCELLED 0 OTHER 41         | MEMBERSHIP DATA                            | FAMILY MEMBERS PAYING HALF 146                                                                        |
| TOTAL 47                          |                                            |                                                                                                       |